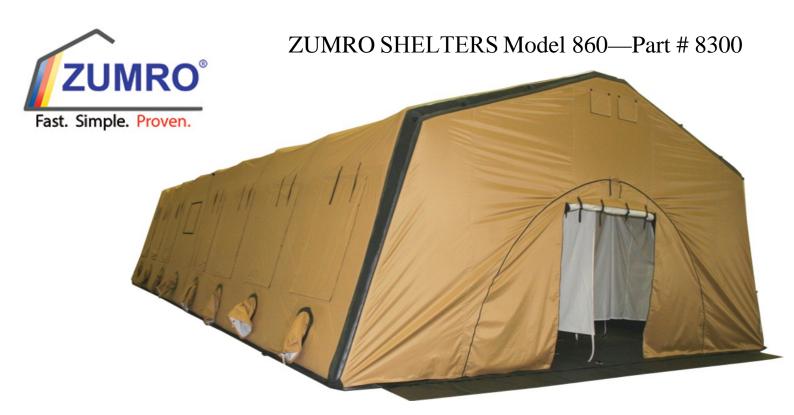

## ZUMRO SHELTERS MDL 860 includes the following:

- Choice of color
- Removable Ground Floor
- Qty 16 Utility Ducts
- Center-Zipper Door, front and back
- Ground anchor attachment points
- Shelter deploys in 5-7 minutes
- Standard 110v inflator/deflator
- Carry bag and Maintenance Kit
- Vent Screen (front and back)
- Minimum personnel required to set-up tent
- 100% MADE IN USA

## ZUMRO SHELTERS PART # 8300 MODEL 860 TENT SPECIFICATIONS

Length 42'
Width (internal) 20.5'
Width (external) 21.8"
Height (internal) 10'
Height (external) 10.7'
Floor Area 861 Se

Floor Area 861 Sq.Ft

Weight 530 Lbs

## **ZUMRO SHELTERS MODEL 860 FEATURES:**

- Designed for Emergency Use
- Rapid Inflation
- Full Interoperability
- Easy to re-position after deployment
- Easy to set-up in any weather condition
- PRE-ASSEMBLED
- Customize to your specifications