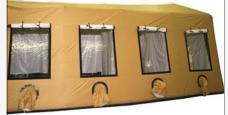

End View, shown with Connector Door Part #7837.

Center Divider creates 2 isles, together with 14 privacy curtains create 16 private patient rooms.

Windows with Roll-up Cover Part #7814, shown with Cover rolled open. Up to 16 available.

Shown with standard utility ducts 16 included per tent.