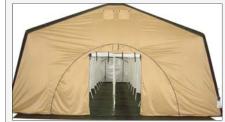

End View, shown with Connector Door Part #7837.

Center Divider creates 2 isles, together with 14 privacy curtains create 16 private patient rooms.

Windows with Roll-up Cover Part #7814, shown with Cover rolled open. Up to 16 available.